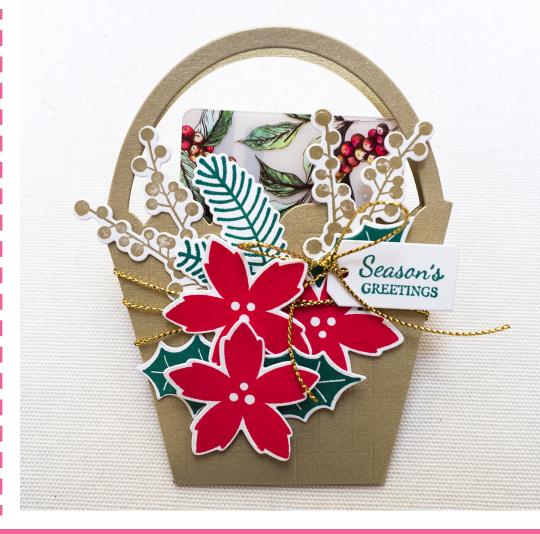

# Season's Greetings Gift Pocket

by Jean Manis

- 1. Cut Wicker Pocket twice from Metallic Neutrals cardstock.
- 2. Score Wicker Pocket pieces and attach to one anothe with double-sided adhesive.
- 3. Stamp Holiday Florals images with distress ink and gold metallic pigment ink on Sugar Cube cardstock. Cut with cooresponding dies.
- 4. Stamp Many Minis Holidays sentiment on Sugar Cube cardstock with distress ink. Cut with Mini Tag dies.
- 5. Wrap gold metallic twine around Wicker Pocket. Add tag and tie bow.
- 6. Arrange Holiday Florals on Wicker Pocket attaching with double-sided and foam adhesive.
- 7. Insert giftcard into pocket.