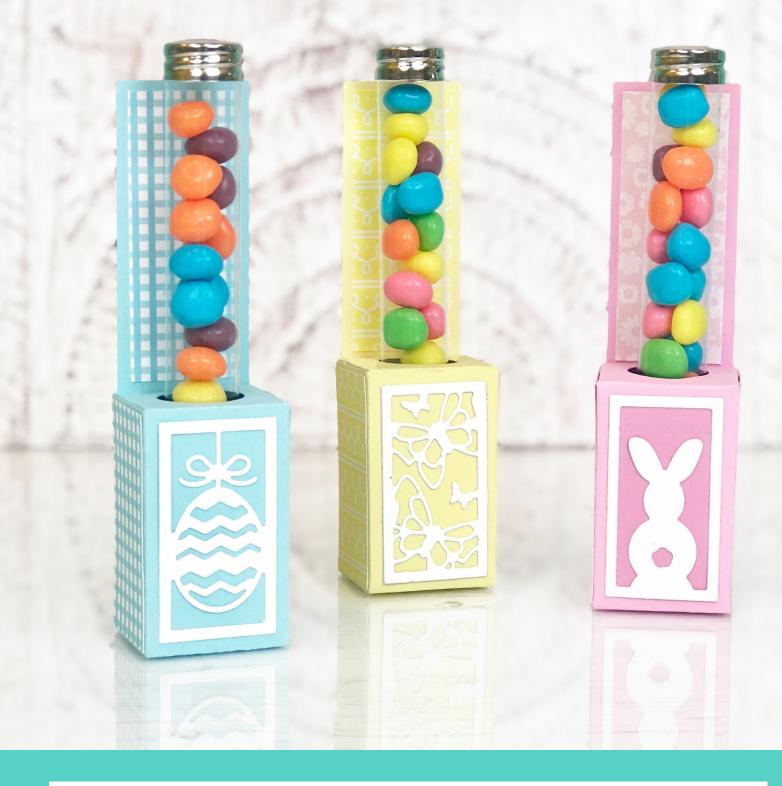

## **MAKE THIS PROJECT EASTER TREAT TUBES**HANDMADE CANDY HOLDER

www.tayloredexpressions.com

## **SUPPLY LIST**

- Test Tube Caddy
- You've Been Framed Spring
- Test Tubes set of 6
- Playful Patterns Sweet paper pack
- Cardstock Colors: Confetti Cake, Potato Chip, and Strawberry Milkshake, and Sugar Cube

## **EASTER TREAT TUBES** HANDMADE CANDY HOLDER

- Die cut the test tube caddy. Cut strips of coordinating pattern paper to adhere on the back and side panels.
- Die cut You've Been Framed Spring from Sugar Cube cardstock and adhere to the front panel.
- Fill a test tube with candy and place in the caddy.
- Repeat to create multiple spring test tubes for place settings or Easter treats!